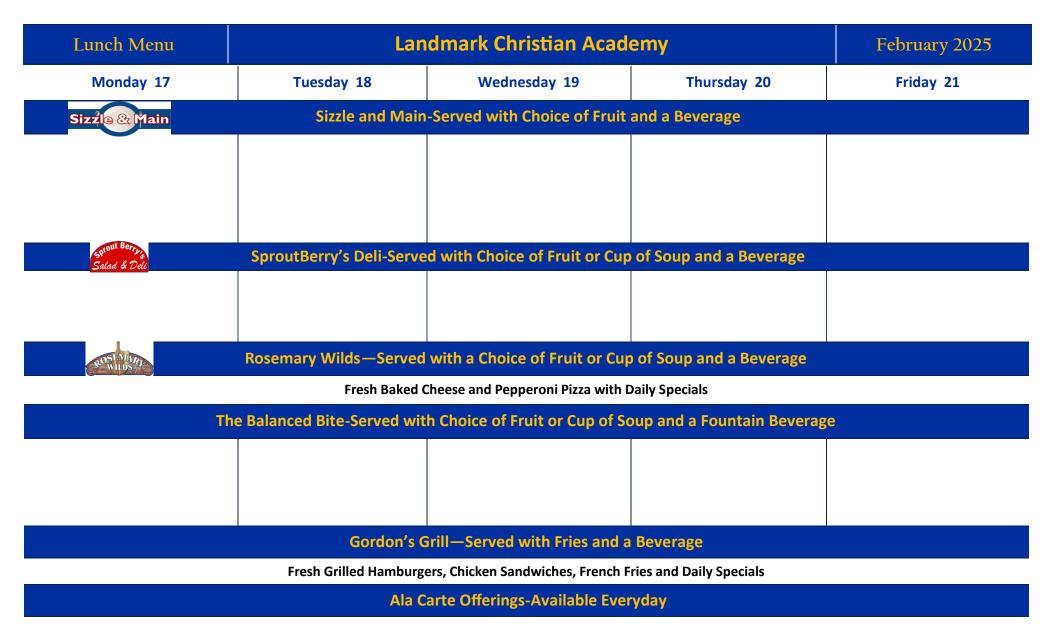

| Lunch Menu                                                      | Lan                                                                          | February 2025                                                     |                                                                                          |                                                   |  |  |
|-----------------------------------------------------------------|------------------------------------------------------------------------------|-------------------------------------------------------------------|------------------------------------------------------------------------------------------|---------------------------------------------------|--|--|
| Monday 3                                                        | Tuesday 4                                                                    | Wednesday 5                                                       | Thursday 6                                                                               | Friday 7                                          |  |  |
| Sizz <mark>ie &amp; M</mark> ain                                | Sizzle and Main-Served with Choice of Fruit and a Beverage                   |                                                                   |                                                                                          |                                                   |  |  |
| Smothered Pork Chops<br>Steamed Rice<br>Sauteed Spinach<br>Roll | Beef Q-dilla<br>Cilantro Rice<br>Pinto Beans                                 | Jerk Chicken<br>Rice and Peas<br>Cabbage<br>Roll                  | Chicken Tender Thursday<br>Hand Breaded Chicken<br>Tenders<br>Mac and Cheese<br>Broccoli | Baked Ziti<br>Beef or Chicken<br>Caesar Salad     |  |  |
| Solid & Deli                                                    | SproutBerry's Deli-Served with Choice of Fruit or Cup of Soup and a Beverage |                                                                   |                                                                                          |                                                   |  |  |
| Chef Salad<br>Ceasar Salad<br>Greek Salad                       | Chef Salad<br>Ceasar Salad<br>Greek Salad                                    | Chef Salad<br>Ceasar Salad<br>Greek Salad                         | Chef Salad<br>Ceasar Salad<br>Greek Salad                                                | Chef Salad<br>Ceasar Salad<br>Greek Salad         |  |  |
| TOSIM IN                                                        | Rosemary Wilds—Served                                                        | with a Choice of Fruit or Cu                                      | p of Soup and a Beverage                                                                 |                                                   |  |  |
|                                                                 | Fresh Baked C                                                                | Cheese and Pepperoni Pizza with                                   | Daily Specials                                                                           |                                                   |  |  |
| The                                                             | e Balanced Bite-Served wit                                                   | h Choice of Fruit or Cup of S                                     | oup and a Fountain Beverage                                                              |                                                   |  |  |
| Chicken Jambalaya<br>Fried Okra<br>Cornbread                    | Gyro Bowl<br>Rice Pilaf<br>Mixed Veggies                                     | Chicken Tinga<br>Tortillas<br>Cilantro Rice<br>Sauteed Veggies    | Veggie Alfredo<br>Caesar Salad<br>Rolls                                                  | Curry Chicken<br>Rice and Peas<br>Sauteed Cabbage |  |  |
|                                                                 | Gordon's G                                                                   | irill—Served with Fries and a                                     | a Beverage                                                                               |                                                   |  |  |
|                                                                 |                                                                              | ers, Chicken Sandwiches, French I<br>arte Offerings-Available Eve |                                                                                          |                                                   |  |  |